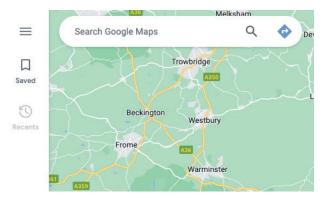

### GOOGLE MAPS

1. Go to Google Maps and click on **Saved**.

2. Click on Maps then Open My Maps.

- 3. Click on **+CREATE A NEW MAP.**

4. Enter a name for your map and click Import.

- 5. Click on **Browse** and then upload the GPX file.
- 6. You can now view the route in Google Maps.