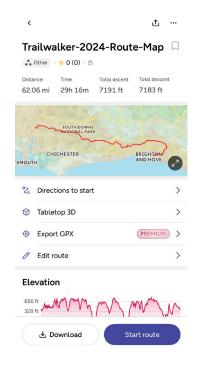

#### To follow the map on a mobile device:

Go to **My Routes**, select the map and **Start Route.** 