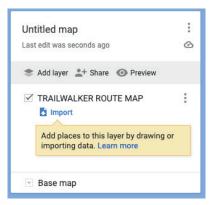

### GOOGLE MAPS

1. Go to Google Maps and click on **Saved**.

2. Click on Maps then Open My Maps.

- 3. Click on **+CREATE A NEW MAP.**

4. Enter a name for your map and click Import.

- 5. Click on **Browse** and then upload the GPX file.
- 6. You can now view the route in Google Maps.