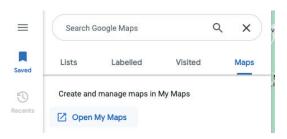

### GOOGLE MAPS

1. Go to Google Maps and click on **Saved**.

2. Click on Maps then Open My Maps.

- 3. Click on **+CREATE A NEW MAP.**

4. Enter a name for your map and click Import.

- 5. Click on **Browse** and then upload the GPX file.
- 6. You can now view the route in Google Maps.