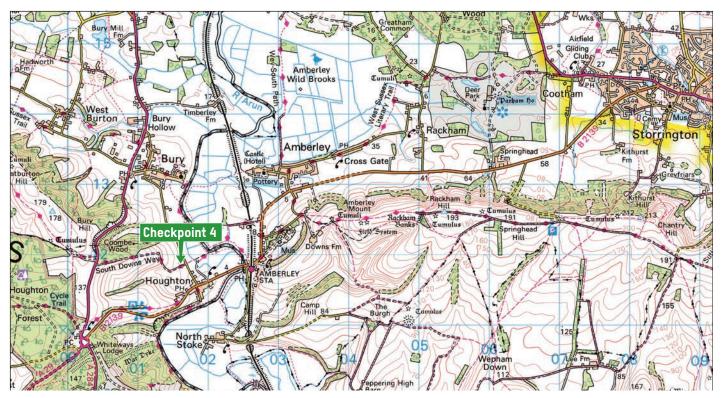

#### **Checkpoint 4 - Houghton**

Grid reference: TQ017 118 Nearest Postcode: BN18 9LW

What3words: nerd.actor.unloaded

Checkpoint 4 is on Houghton Lane, just off the B2139 after the George and Dragon.