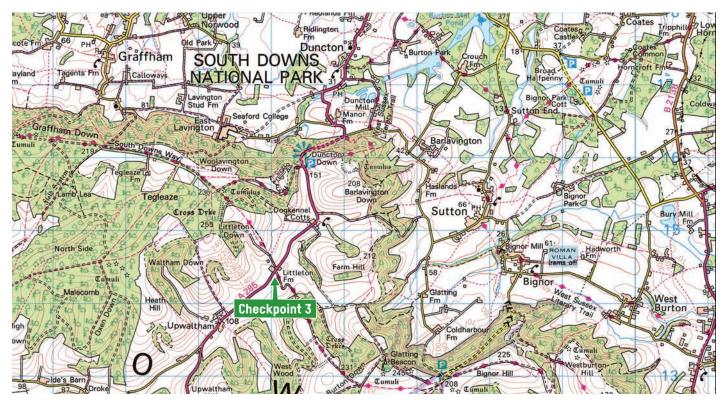

#### **Checkpoint 3 - Littleton Farm**

Grid reference: SU951 146 Nearest Postcode: GU28 0LX What3words: conquests.observers.crowd Checkpoint 3 is at Littleton Farm, just off the A285 south of Petworth.