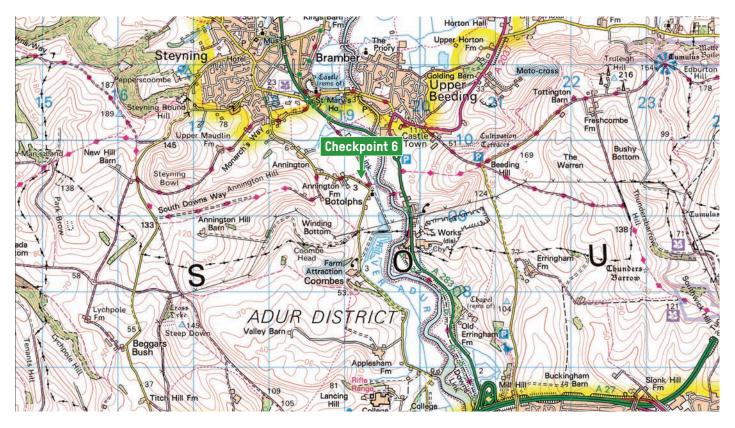

#### **Checkpoint 6 - Botolphs**

Grid reference: TQ191 095Nearest Postcode: BN44 3WBWhat3words: january.already.choppersCheckpoint 6 is in a large field - if driving south through the village it is on the left 100m past the Botolphs sign.