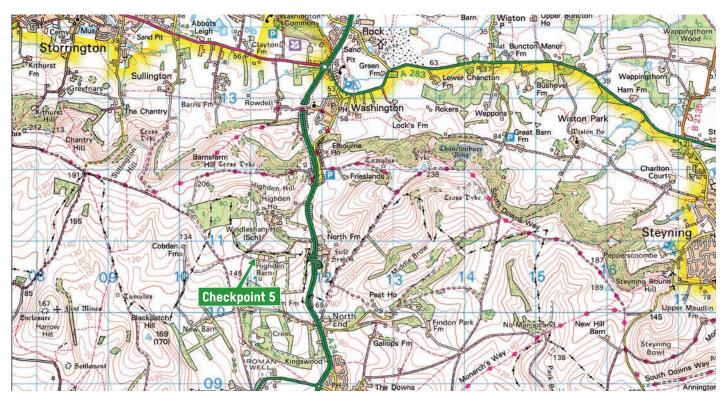

#### **Checkpoint 5 - Washington**

Grid reference: TQ109 108 Nearest Postcode: RH20 4BA

What3words: seemingly.delight.enlighten

Checkpoint 5 is just south of Washington. Please note, the road is only accessed from the northbound carriageway of the A24. If approaching from Washington you will need to use the slip road to perform a U-turn to get back on the A24, then take the next left, go past the school and follow the road round to the left.