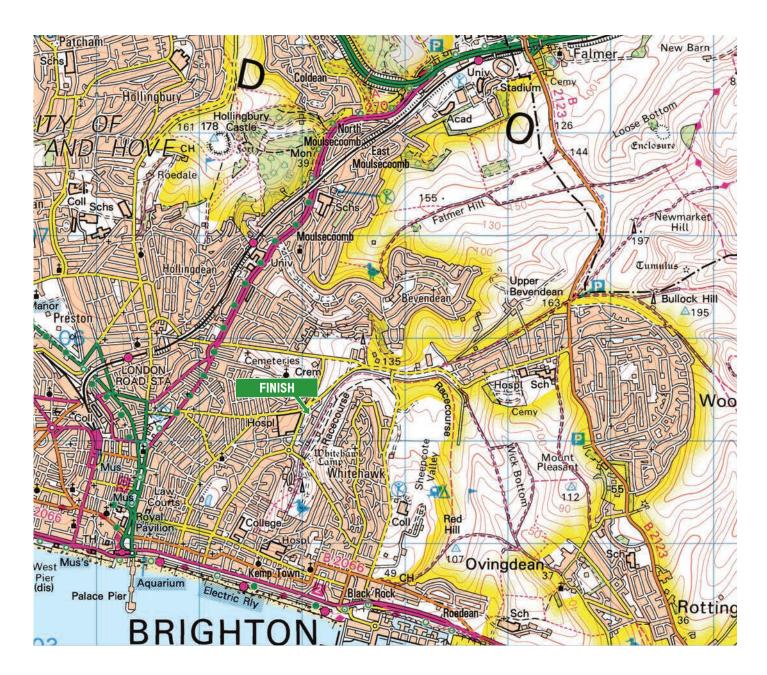

#### **Finish - Brighton Racecourse**

Grid reference: TQ332 052 Postcode: BN2 9XZ

What3words: hedge.album.crowd

The Finish is at Brighton Racecourse - please park in the designated area.