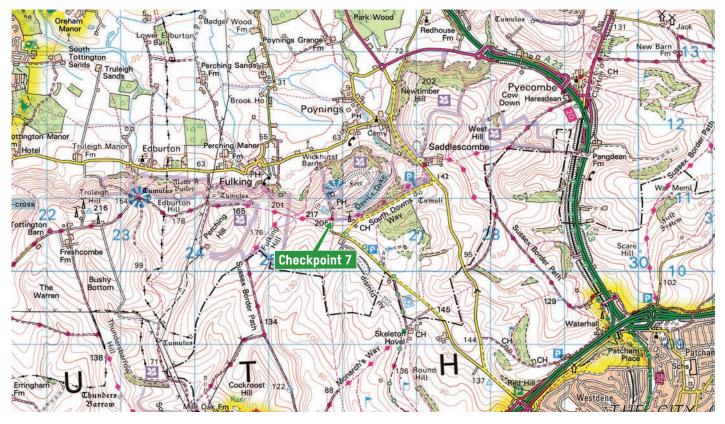

#### Checkpoint 7 - Devil's Dyke

Grid reference: TQ258 107Nearest Postcode: BN1 8YLWhat3words: tenders.vowed.ourselvesCheckpoint 7 is at Devil's Dyke which is well signposted from the A27.