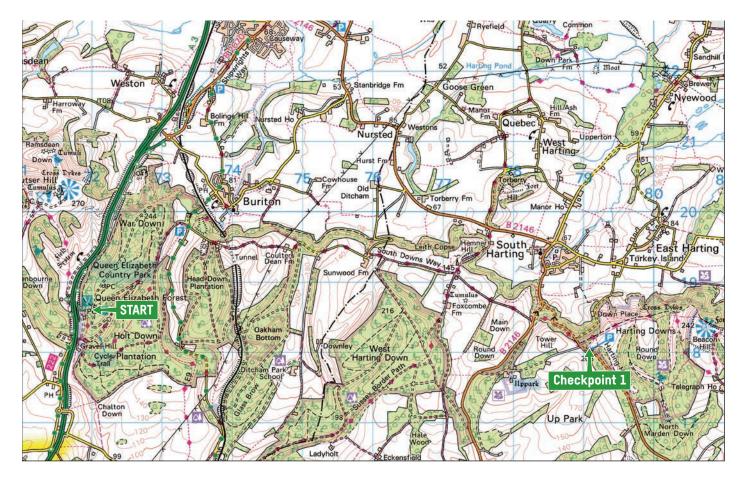

#### **Start - Queen Elizabeth Country Park**

Grid reference: SU717 187 Postcode: PO8 0QE What3words: vaulting.skillet.detail

The start is at Queen Elizabeth Country Park, just south of Petersfield on the A3. Parking will be signposted.

#### **Checkpoint 1 - Harting Down**

Grid reference: SU790 181 Nearest Postcode: GU31 5NG What3words: fork.syndicate.mammals

Checkpoint 1 is at the National Trust Harting Down Car Park. Look for the brown National Trust sign.