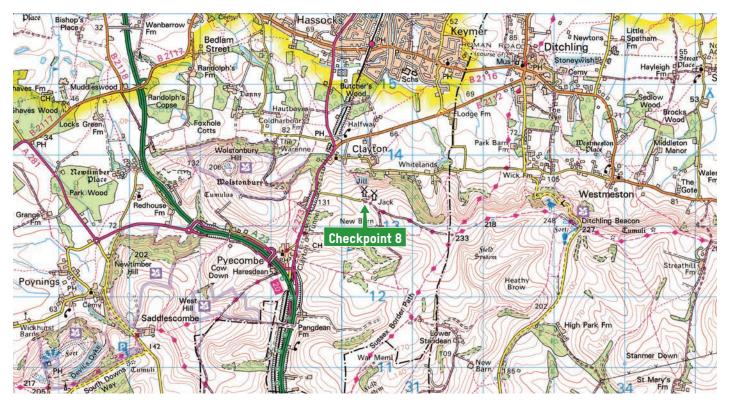

#### **Checkpoint 8 - Jack and Jill**

Grid reference: TQ304 133 Nearest Postcode: BN6 9PG

What3words: yourself.firm.newlyweds

For Checkpoint 8 follow the brown sign for 'Jack and Jill (Windmills)'. Turn right into the field opposite the public car park. Please DO NOT park in the public car park.