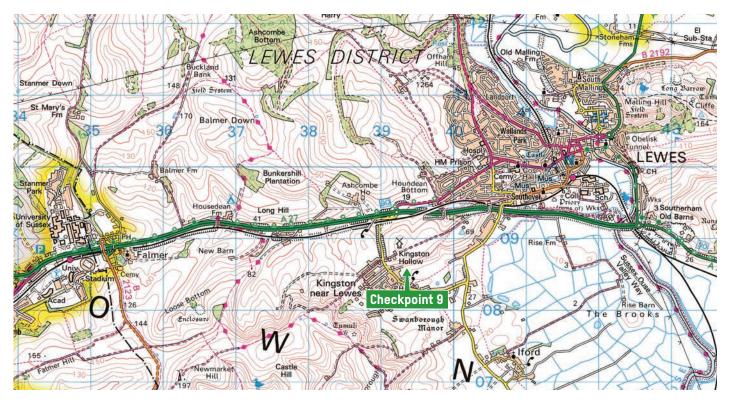

#### **Checkpoint 9 - Kingston Hollow**

Grid reference: TQ392 087 Nearest Postcode: BN7 3JT

What3words: herb.exchanges.lonely

Checkpoint 9 is at Kingston Hollow. From the A27 at the roundabout take the turning signposted Kingston near Lewes. Go under the railway bridge then turn left at the crossroad.