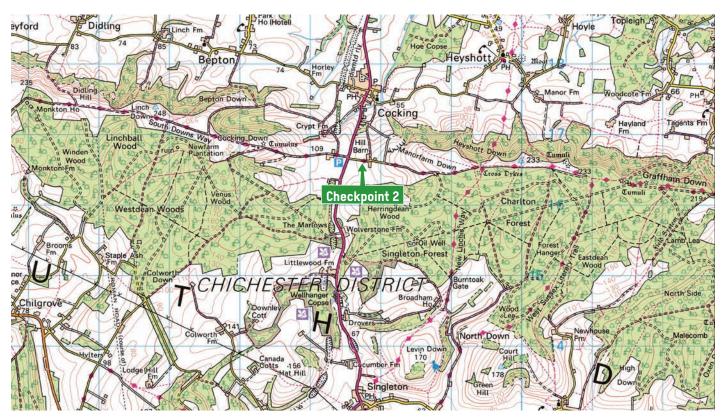

#### **Checkpoint 2 - Hilltop Farm**

Grid reference: SU875 167 Nearest Postcode: GU29 0HT

What3words: weedy.hairspray.zooms

Checkpoint 2 is two miles north of Singleton. At the crossroads take the track opposite Cocking Hill Car Park. Look for the 'English Woodlands Timber Ltd' sign, the checkpoint is in the field on the right.